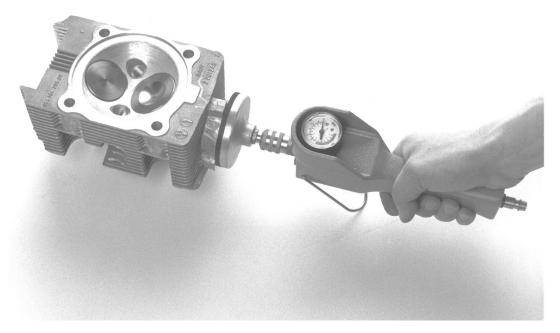

### **Handling:**

Connect vacuum tester to an air pressure of about 6 bar and use suitable adapter plate to connect the suction inlet of the tester to the respective valve port.

Actuate air pressure supply switch and observe the reading of the vacuum gauge. If the reading is in the green range, there is no leak in the entire valve train (valve, seat, stem and guide).